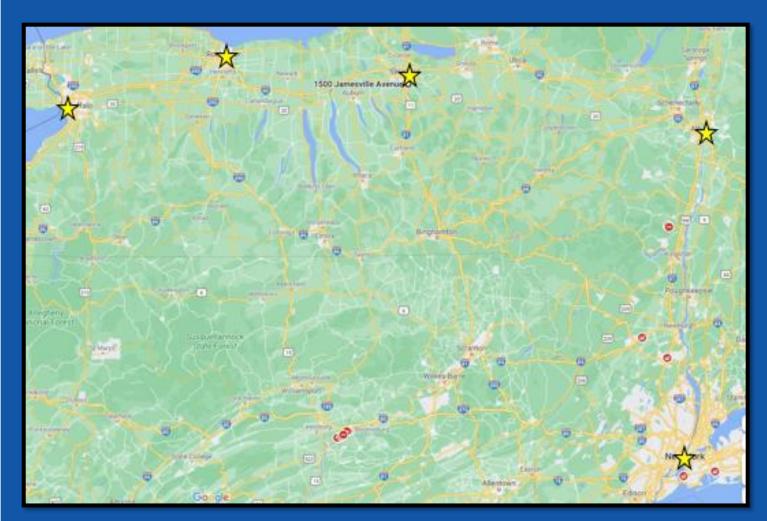

## Conveniently located close to I-481 and I-81 Commute to downtown Syracuse in minutes

| CITY       | MILES | CITY          | MILES |
|------------|-------|---------------|-------|
| Liverpool  | 9     | Rochester     | 92    |
| Cortland   | 33    | Elmira        | 89    |
| Ithaca     | 56    | Albany        | 149   |
| Watertown  | 75    | Buffalo       | 155   |
| Binghamton | 73    | New York City | 246   |

## MAP – EASY ACCESS TO NEARBY CITIES