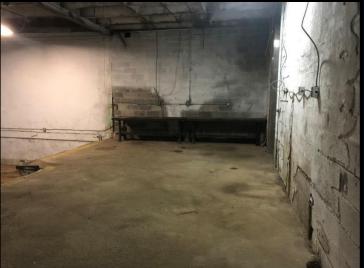

## **PROPERTY HIGHLIGHTS:**

- 2 Spaces for Lease Totaling 12,460 SF+: Warehouse/Office Space 9,760 SF
  Warehouse/Office space 2,700 SF
- 5.26 +/- Acres
- 2 Docks and 1 Overhead Door
- Outdoor Parking and Storage
- Partially Fenced with Gates