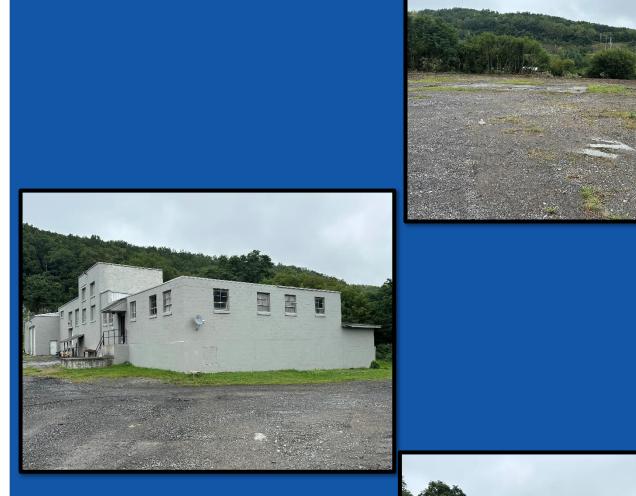

## **PROPERTY HIGHLIGHTS:**

- 2 Spaces for Lease Totaling 12,460 SF+: Warehouse/Office Space 9,760 SF
  Warehouse/Office space 2,700 SF
- 5.26 +/- Acres
- 2 Docks and 1 Overhead Door
- Outdoor Parking and Storage
- Partially Fenced with Gates