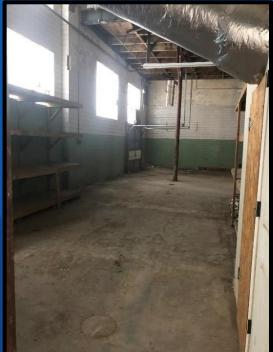

## **PROPERTY HIGHLIGHTS:**

- 2 Spaces for Lease Totaling 12,460 SF+: Warehouse/Office Space 9,760 SF
  Warehouse/Office space 2,700 SF
- 5.26 +/- Acres
- 2 Docks and 1 Overhead Door
- Outdoor Parking and Storage
- Partially Fenced with Gates