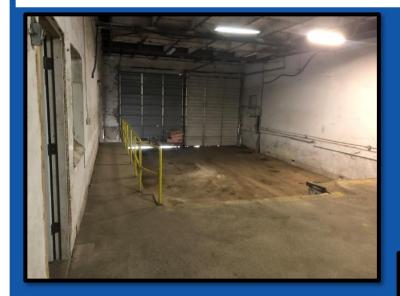

## **PROPERTY HIGHLIGHTS:**

- 2 Spaces for Lease Totaling 12,460 SF+: Warehouse/Office Space 9,760 SF
  Warehouse/Office space 2,700 SF
- 5.26 +/- Acres
- 2 Docks and 1 Overhead Door
- Outdoor Parking and Storage
- Partially Fenced with Gates