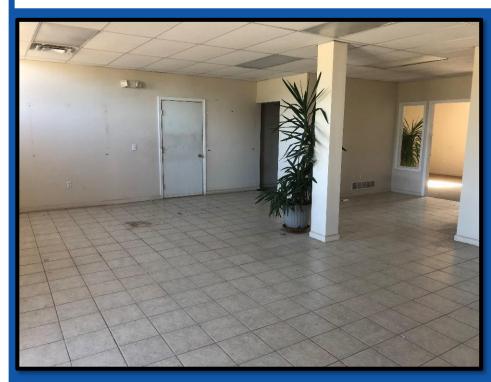

## **PROPERTY HIGHLIGHTS:**

- 2 Spaces for Lease Totaling 12,460 SF+: Warehouse/Office Space 9,760 SF
  Warehouse/Office space 2,700 SF
- 5.26 +/- Acres
- 2 Docks and 1 Overhead Door
- Outdoor Parking and Storage
- Partially Fenced with Gates