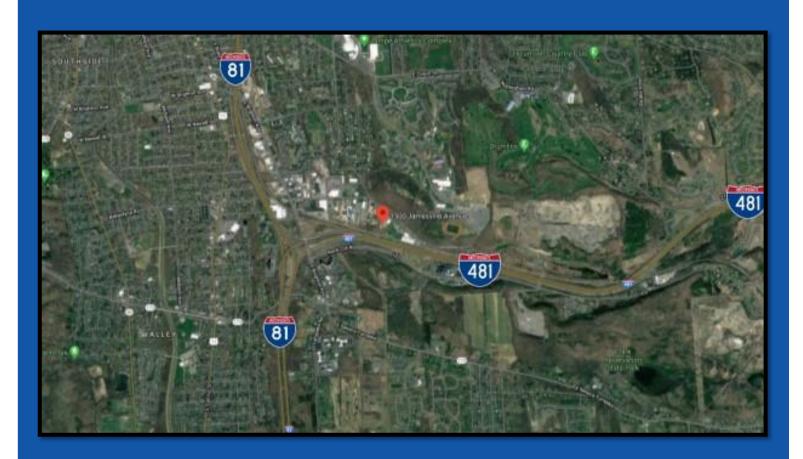

## Conveniently located close to I-481 and I-81 Commute to downtown Syracuse in minutes

| CITY       | MILES | CITY          | MILES |
|------------|-------|---------------|-------|
| Liverpool  | 9     | Rochester     | 92    |
| Cortland   | 33    | Elmira        | 89    |
| Ithaca     | 56    | Albany        | 149   |
| Watertown  | 75    | Buffalo       | 155   |
| Binghamton | 73    | New York City | 246   |

## MAP – EASY ACCESS TO NEARBY CITIES