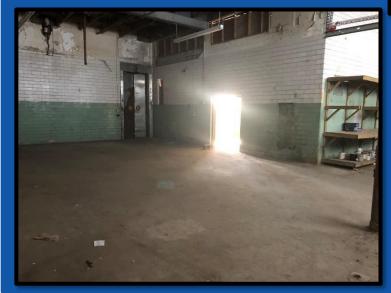

## **PROPERTY HIGHLIGHTS:**

- 2 Spaces for Lease Totaling 12,460 SF+: Warehouse/Office Space 9,760 SF
  Warehouse/Office space 2,700 SF
- 5.26 +/- Acres
- 2 Docks and 1 Overhead Door
- Outdoor Parking and Storage
- Partially Fenced with Gates