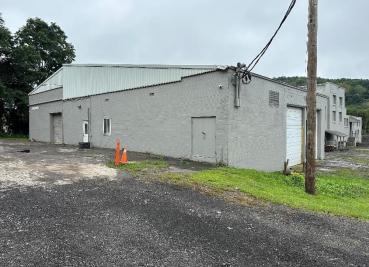

## **PROPERTY HIGHLIGHTS:**

- 2 Spaces for Lease Totaling 12,460 SF+: Warehouse/Office Space 9,760 SF
  Warehouse/Office space 2,700 SF
- 5.26 +/- Acres
- 2 Docks and 1 Overhead Door
- Outdoor Parking and Storage
- Partially Fenced with Gates