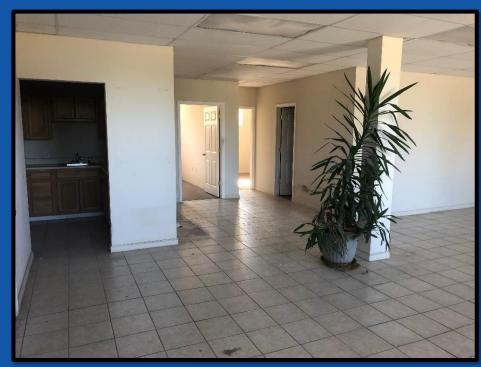

## **PROPERTY HIGHLIGHTS:**

- 2 Spaces for Lease Totaling 12,460 SF+: Warehouse/Office Space 9,760 SF
  Warehouse/Office space 2,700 SF
- 5.26 +/- Acres
- 2 Docks and 1 Overhead Door
- Outdoor Parking and Storage
- Partially Fenced with Gates