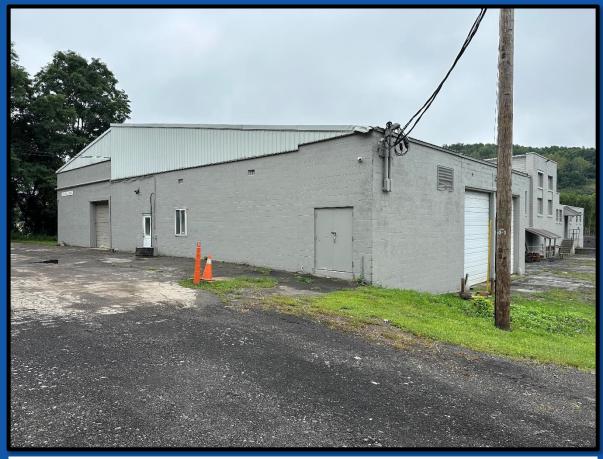

## **PROPERTY HIGHLIGHTS:**

- 2 Spaces for Lease Totaling 12,460 SF+: Warehouse/Office Space 9,760 SF
  Warehouse/Office space 2,700 SF
- 5.26 +/- Acres
- 2 Docks and 1 Overhead Door
- Outdoor Parking and Storage
- Partially Fenced with Gates