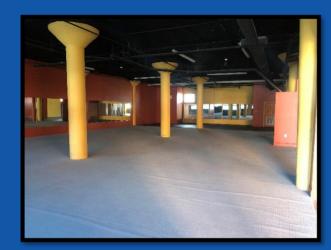

## **Property Highlights:**

- +/- 6,613 SF Space available for Gym or Retail use
- Men's and Women's Locker Room and Bathrooms with Showers
- Parking

•

- Convenient location: One mile from Destiny USA and one-minute walk to Syracuse's Creekwalk and Franklin Square Park.
- Easy access to I-690 and I-81