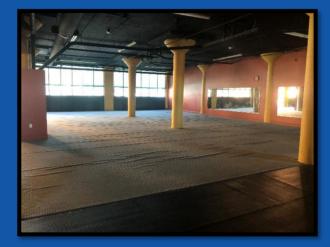

## **Property Highlights:**

- +/- 6,613 SF Space available for Gym or Retail use
- Men's and Women's Locker Room and Bathrooms with Showers
- Parking

•

- Convenient location: One mile from Destiny USA and one-minute walk to Syracuse's Creekwalk and Franklin Square Park.
- Easy access to I-690 and I-81