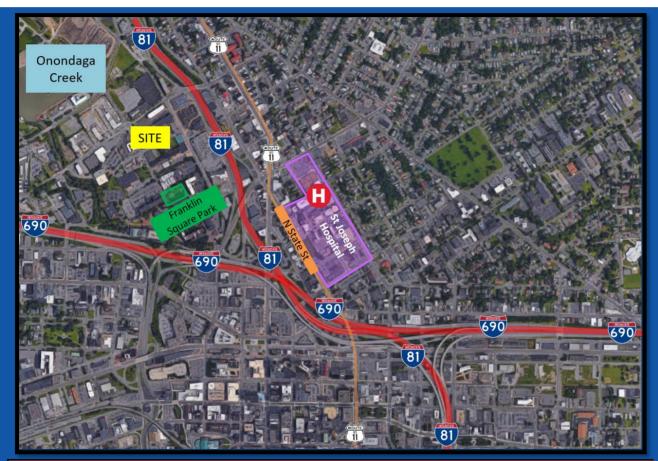

## **Property Highlights:**

- +/- 6,613 SF Space available for Gym or Retail use
- Men's and Women's Locker Room and Bathrooms with Showers
- Parking

•

- Convenient location: One mile from Destiny USA and one-minute walk to Syracuse's Creekwalk and Franklin Square Park.
- Easy access to I-690 and I-81

210 Division Street Syracuse, NY 13204