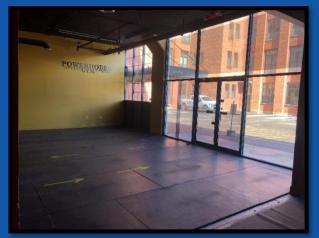

## **Property Highlights:**

- +/- 6,613 SF Space available for Gym or Retail use
- Men's and Women's Locker Room and Bathrooms with Showers
- Parking

•

- Convenient location: One mile from Destiny USA and one-minute walk to Syracuse's Creekwalk and Franklin Square Park.
- Easy access to I-690 and I-81