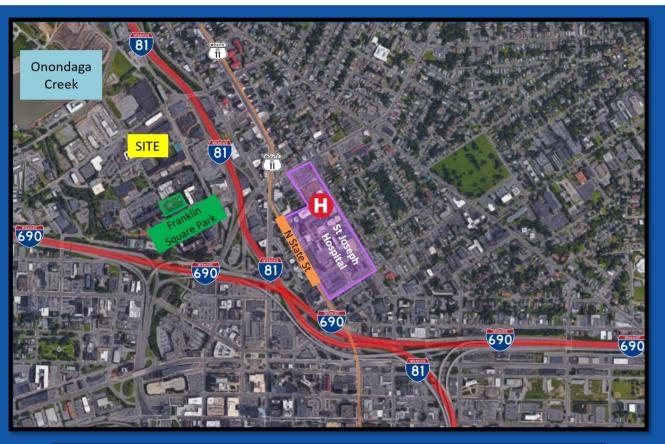

## **Property Highlights:**

- +/- 3,800SF
- Available On-site Parking Lot for staff
- 2 Private Office Room, Kitchenette and Storage, Flexible Office Space
- Convenient location: One mile from Destiny USA and oneminute walk to Syracuse's Creekwalk and Franklin Square Park.
- Easy access to I-690 and I-81