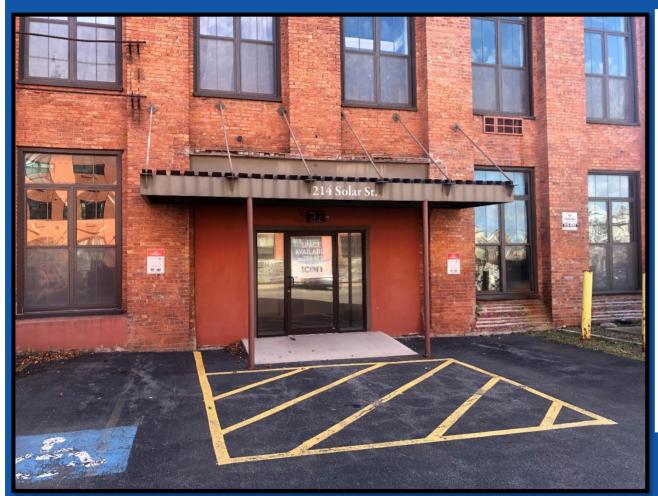

## **Property Highlights:**

- +/- 3,800SF
- Available On-site Parking Lot for staff
- 2 Private Office Room, Kitchenette and Storage, Flexible Office Space
- Convenient location: One mile from Destiny USA and oneminute walk to Syracuse's Creekwalk and Franklin Square Park.
- Easy access to I-690 and I-81