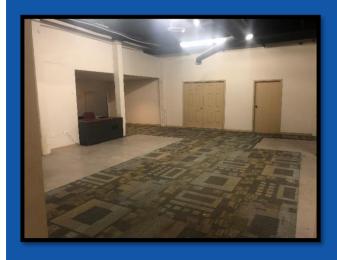

## **Property Highlights:**

- +/- 3,800SF
- Available On-site Parking Lot for staff
- 2 Private Office Room, Kitchenette and Storage, Flexible Office Space
- Convenient location: One mile from Destiny USA and oneminute walk to Syracuse's Creekwalk and Franklin Square Park.
- Easy access to I-690 and I-81