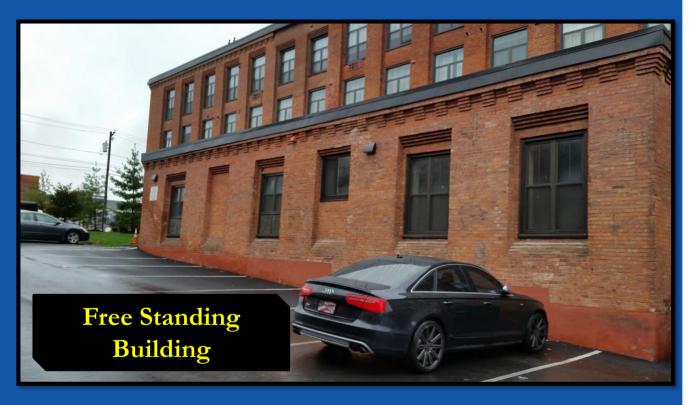

## **Property Highlights:**

- +/- 10,000 SF
  Office/Lobby Space
- Additional 3,800 +/- SF office space available
- On- Site Parking for staff and Overhead Door
- Convenient location: One mile from Destiny USA and one-minute walk to Syracuse's Creekwalk and Franklin Square Park
- Easy access to I-690 and I-81