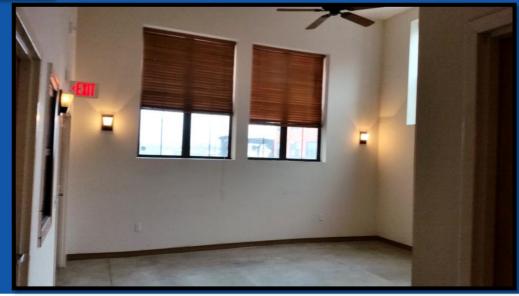

Warehouse space is clean and open

Warehouse specs:

12.5 ft ceilings, 3 phase electric, overhead door 7ft W x 10 ft H

Office space has several private offices and a conference room

There are men's/women's bathrooms, a kitchenette and a wide, flexible open space area