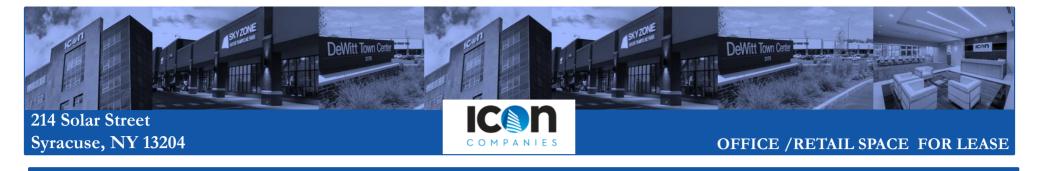

## **Property Highlights:**

- +/- 10,000 SF
  Office/Lobby Space
- Additional 3,800 +/- SF office space available
- On- Site Parking for staff and Overhead Door
- Convenient location: One mile from Destiny USA and one-minute walk to Syracuse's Creekwalk and Franklin Square Park
- Easy access to I-690 and I-81