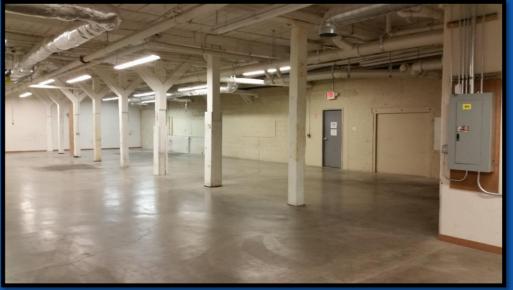

Warehouse space is clean and open

Warehouse specs:

12.5 ft ceilings, 3 phase electric, overhead door 7ft W x 10 ft H

Office space has several private offices and a conference room

There are men's/women's bathrooms, a kitchenette and a wide, flexible open space area