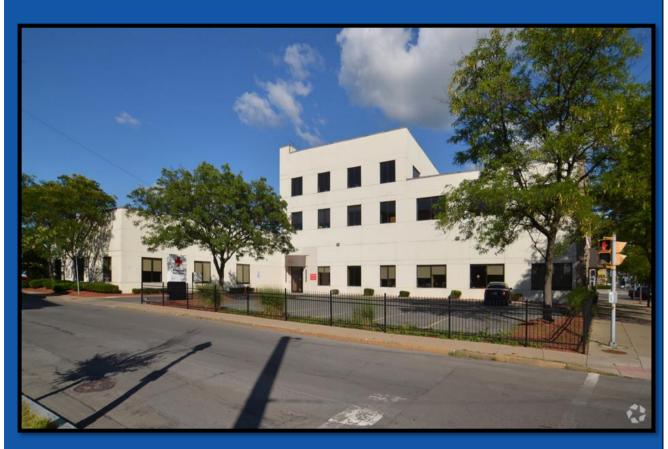

## **Property Highlights:**

• Office Suites Available

2,000 - 12,000 SF Suite 100-01 2,600 SF Suite 102 3,200 SF Suite 103 2,000 SF Suite 201 +/- 3,750 SF Suite 300

- Rent is all inclusive (Heat, A/C, Electric)
- Ample parking on-site
- Prime location in downtown Syracuse
- Easy access to I-81 and I-690
- Across from Dinosaur Bar-B-Que, Apizza