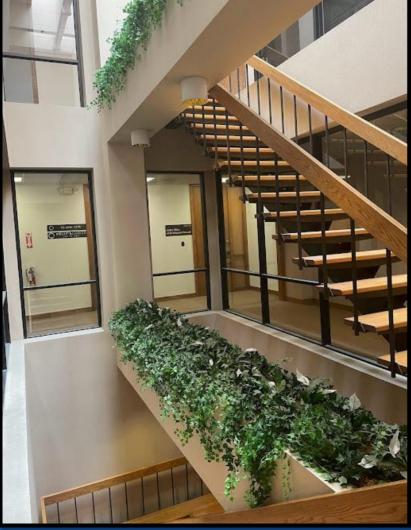

## **Property Highlights:**

• Office Suites Available

2,000 - 12,000 SF Suite 100-01 2,600 SF Suite 102 3,200 SF Suite 103 2,000 SF Suite 201 +/- 3,750 SF Suite 300

- Rent is all inclusive (Heat, A/C, Electric)
- Ample parking on-site
- Prime location in downtown Syracuse
- Easy access to I-81 and I-690
- Across from Dinosaur Bar-B-Que, Apizza