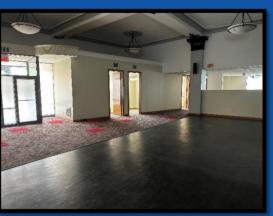

## **Property Highlights:**

• Office Suites Available

2,000 - 12,000 SF Suite 100-01 2,600 SF Suite 102 3,200 SF Suite 103 2,000 SF Suite 201 +/- 3,750 SF Suite 300

- Rent is all inclusive (Heat, A/C, Electric)
- Ample parking on-site
- Prime location in downtown Syracuse
- Easy access to I-81 and I-690
- Across from Dinosaur Bar-B-Que, Apizza