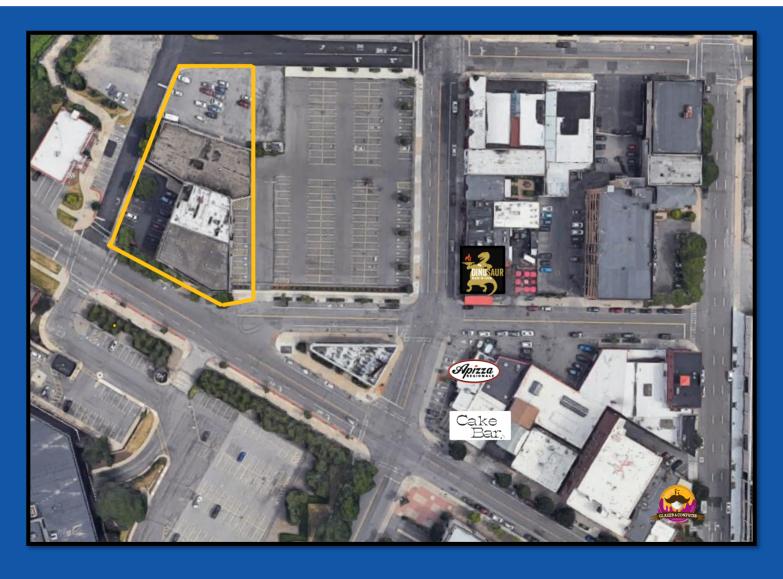

## **Property Highlights:**

• Office Suites Available

2,000 - 12,000 SF Suite 100-01 2,600 SF Suite 102 3,200 SF Suite 103 2,000 SF Suite 201 +/- 3,750 SF Suite 300

- Rent is all inclusive (Heat, A/C, Electric)
- Ample parking on-site
- Prime location in downtown Syracuse
- Easy access to I-81 and I-690
- Across from Dinosaur Bar-B-Que, Apizza