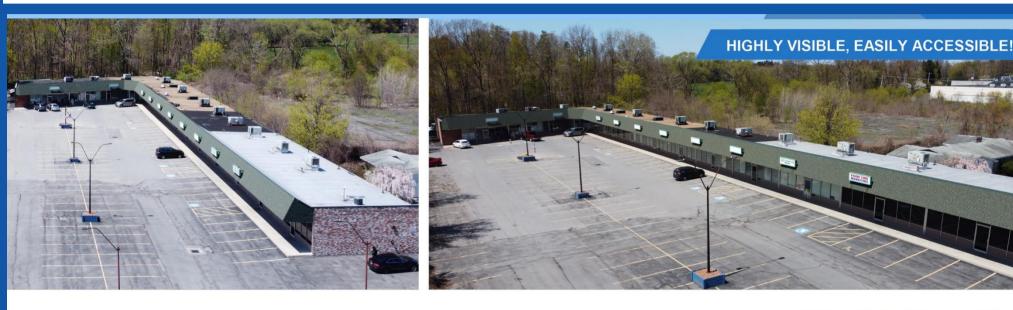

- Excellent location on Brewerton Rd
- Plenty of free onsite parking
- Only minutes from I-81, I-90, Taft Road & Hancock International Airport
- Many amenities nearby including quick service restaurants, banks, auto repair, shopping and other personal services
- Multiple suites available for customized build out
- Built out suites available for retail space, office spaces, mixed retail and office space, barbershop/hair salon, nail salon, etc.
- Tenant Improvement Allowance available for long-term leases
- Flexible Lease Options