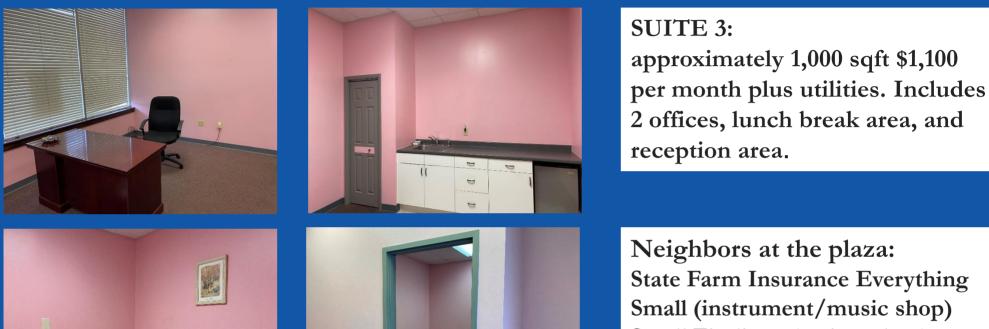

**RETAIL SPACE** FOR LEASE

SYRACUSE, NEW YORK

Neighbors at the plaza: State Farm Insurance Everything Small (instrument/music shop) Small Findings (variety shop) Teddy Bear Bottle Return

| Demographic                                  | 1 Mile   | 3 Miles  | 5 Miles  |  |
|----------------------------------------------|----------|----------|----------|--|
| Population                                   | 7,289    | 56,165   | 152,565  |  |
| Households                                   | 3,343    | 24,405   | 65,845   |  |
| Average Income                               | \$64,561 | \$70,818 | \$67,584 |  |
| Daytime Employees                            | 7,574    | 45,065   | 134,987  |  |
| Source: CoStar Realty Information, Inc. 2021 |          |          |          |  |