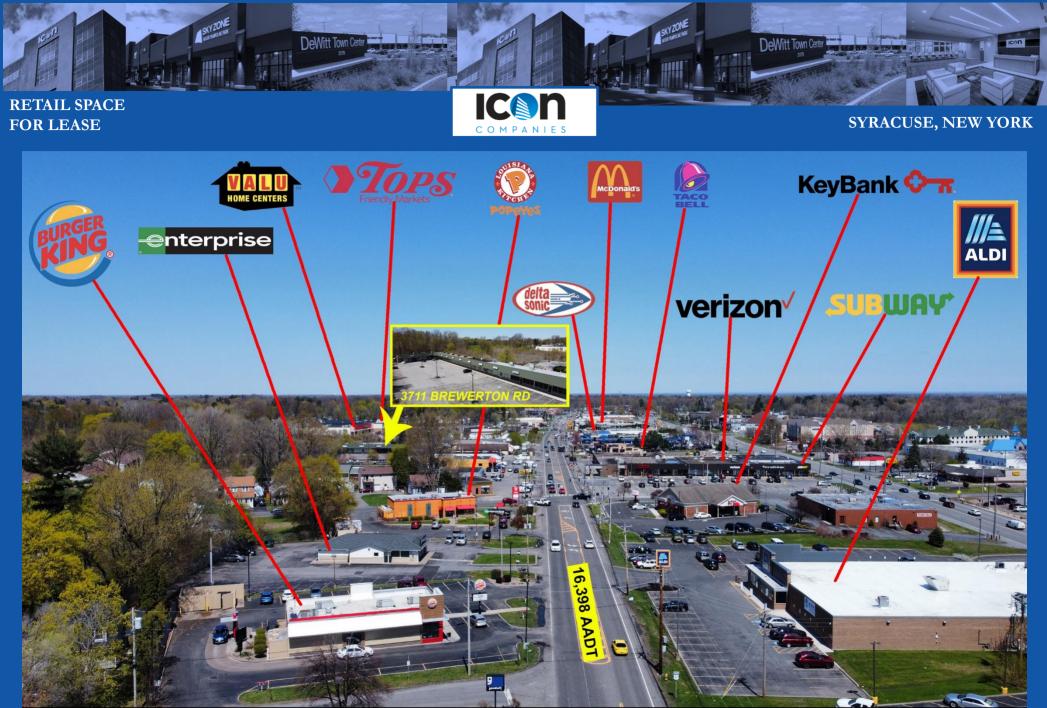

## HIGH TRAFFIC ROAD WITH HIGH QUALITY BUSINESSES NEIGHBORING THE LOCATION. REACH OUT TODAY TO SCHEDULE A SHOWING!

The information contained herein has been obtained from sources believed to be reliable, however, The Icon Companies and/or its affiliates have not verified its accuracy and make no guarantee, warranty or representation concerning any information herein. All information herein is subject to change without notice at any time.

**RETAIL SPACE** FOR LEASE

SYRACUSE, NEW YORK

Neighbors at the plaza: State Farm Insurance Everything Small (instrument/music shop) Small Findings (variety shop) Teddy Bear Bottle Return

| Demographic                                  | 1 Mile   | 3 Miles  | 5 Miles  |  |
|----------------------------------------------|----------|----------|----------|--|
| Population                                   | 7,289    | 56,165   | 152,565  |  |
| Households                                   | 3,343    | 24,405   | 65,845   |  |
| Average Income                               | \$64,561 | \$70,818 | \$67,584 |  |
| Daytime Employees                            | 7,574    | 45,065   | 134,987  |  |
| Source: CoStar Realty Information, Inc. 2021 |          |          |          |  |

| Traffic Counts                              |             |
|---------------------------------------------|-------------|
| Brewerton Rd                                | 16,398 AADT |
| I-81                                        | 81,350 AADT |
| E. Taft Rd                                  | 16,944 AADT |
| Bailey Rd (from Buckley Rd to Brewerton Rd) | 12,931 AADT |
| Source: NYSDOT, 2019                        |             |