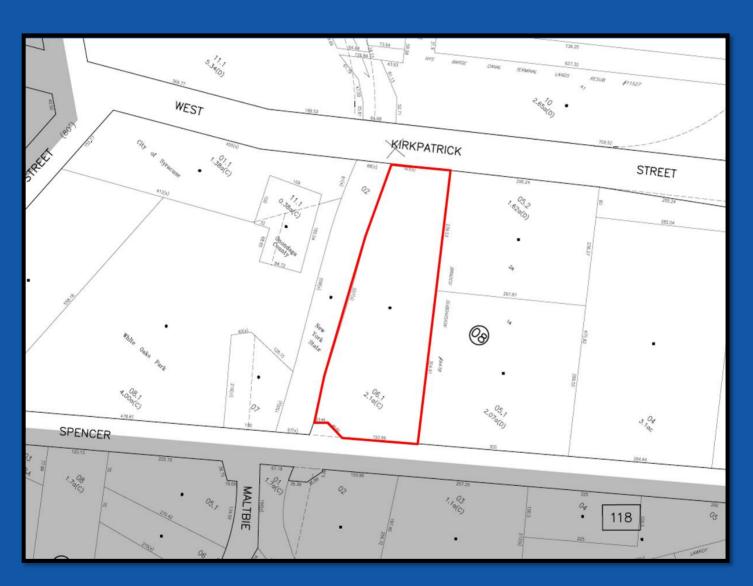

380 Spencer Street and Kirkpatrick St: 215.05 x 543 acreage/size Kirkpatrick Street ADT: 5484 Solar Street ADT: 3617

## PRIME LOCATION! Developing Area

Great Opportunity
Access to land on both Spencer St and Kirkpatrick St
Flat, fenced in land bordering Onondaga Creek

344 S. Warren Street 315.299.6292

Syracuse, NY 13202 TheIconCompanies.com

380 Spencer Street and Kirkpatrick St: Kirkpatrick Street ADT: 5484 Solar Street ADT: 3617