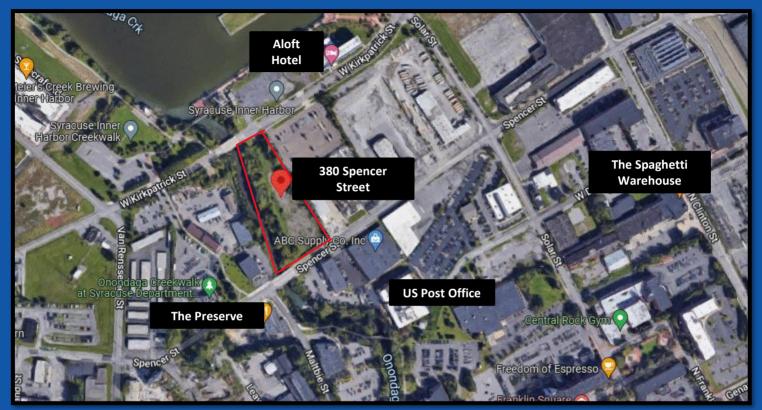

- Centrally located in the Inner Harbor right by the new Aloft Syracuse Inner Harbor hotel, The Preserve at 405, & more!
- 1 mile from Destiny USA, 2 miles from Syracuse Bus Station and NBT Bank Stadium
- Close to I-690 and I-81, 10 minutes from Syracuse airport, less than 10 minutes from Downtown Syracuse