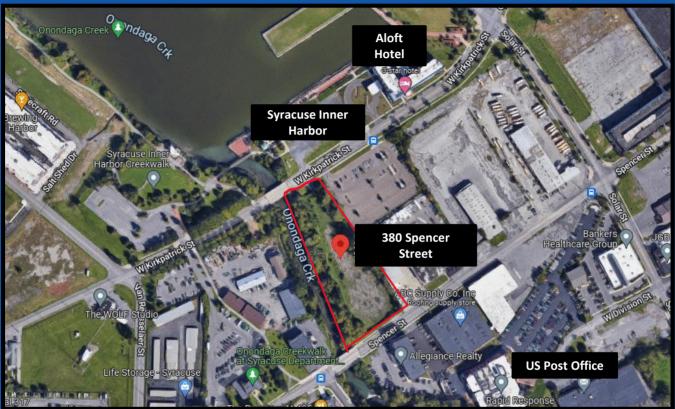

- Centrally located in the Inner Harbor right by the new Aloft Syracuse Inner Harbor hotel, The Preserve at 405, & more!
- 1 mile from Destiny USA, 2 miles from Syracuse Bus Station and NBT Bank Stadium
- Close to I-690 and I-81, 10 minutes from Syracuse airport, less than 10 minutes from Downtown Syracuse