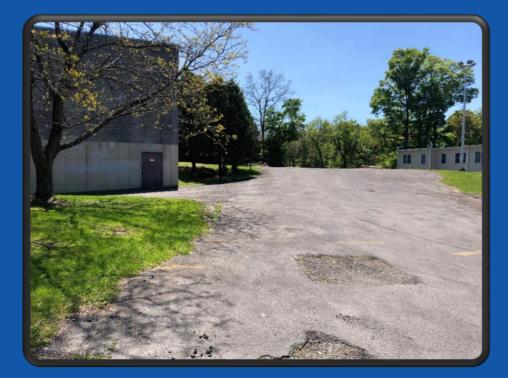

400 Clinton Street: Space 1-7500 SF / Space 2 - 9000 SF

- Can combine into one space with 3 dock doors and 2 drive-in doors
- Pricing dependent on buildout costs

344 S. Warren Street 315.299.6292

Syracuse, NY 13202 TheIconCompanies.com

## FAYETTEVILLE, NEW YORK