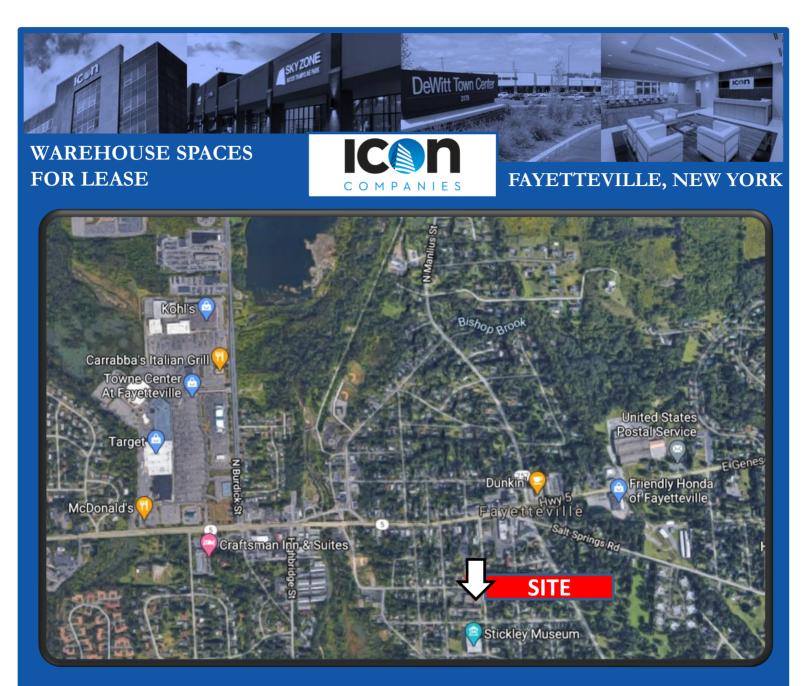

- Close to numerous restaurants such as Carrabba's, Uno Pizzeria, Red Robin, Kirby's, McDonald's, Dunkin'. Starbucks, etc.
- Less than 5 miles to I-481 and Erie Blvd
  Less than 10 miles to I-690 and I-81