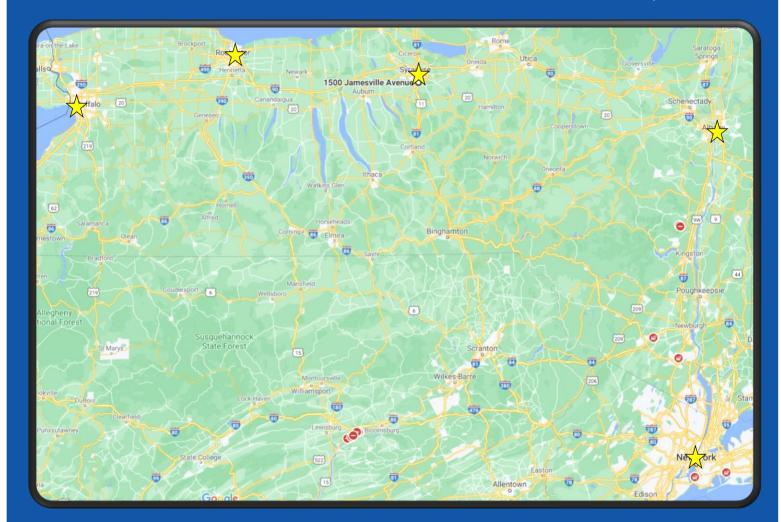

| СІТҮ       | MILES | CITY          | MILES |
|------------|-------|---------------|-------|
| Liverpool  | 15    | Rochester     | 96    |
| Cortland   | 38    | Elmira        | 95    |
| Ithaca     | 62    | Albany        | 137   |
| Watertown  | 76    | Buffalo       | 161   |
| Binghamton | 78    | New York City | 252   |