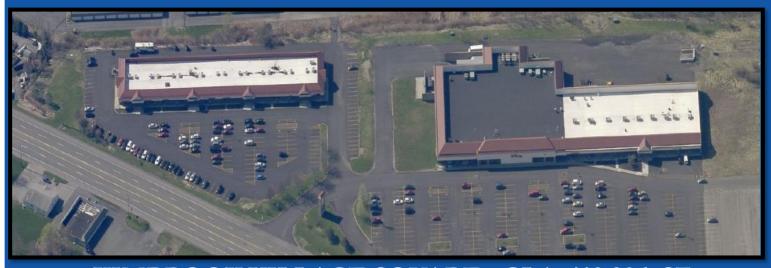

## KIMBROOK VILLAGE SQUARE: GLA: 113,986 SF

- Anchor Tenants: Top's
  Friendly Markets, Walgreens
- Located at the corner of Oswego Road and Rte 31
- 47,740 cars per day traffic
- Million Dollar makeover in within recent years: New Rubber Membrane Roof, LED Exterior Lighting, Newly paved and striped parking lot, landscaping, new rooftop HVAC units, Exterior painting, New curbs.
- 2,810 parking spaces

## KIMBROOK VILLAGE SQUARE:

8395 & 8417 Oswego Road at Route 31