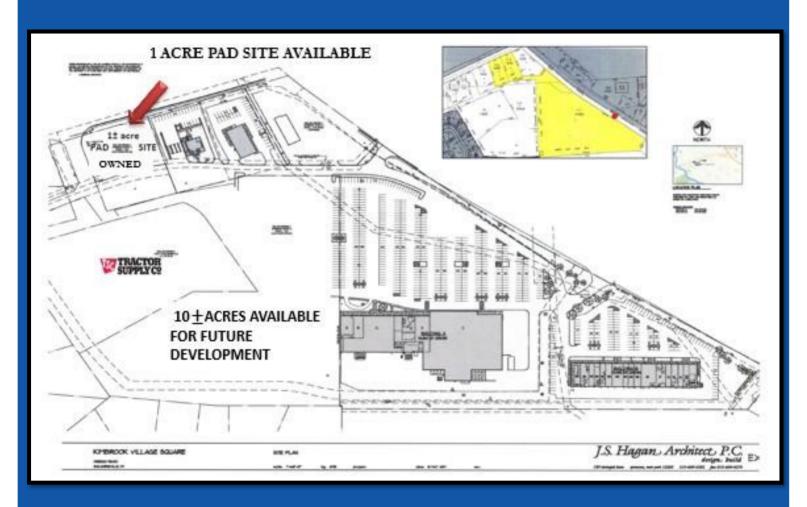

| Building A |                                  |  |  |  |
|------------|----------------------------------|--|--|--|
| Suite      | Tenant                           |  |  |  |
| A,B, C     | Future Planet Fitness            |  |  |  |
| D          | Clay Oven                        |  |  |  |
| E          | Moyers Corner Wines &<br>Liquors |  |  |  |
| F          | TOPS Market                      |  |  |  |
| G          | AVAILABLE FOR FUTURE DEVELOPMENT |  |  |  |
| OP-1       | LAND LEASE AVAILABLE             |  |  |  |