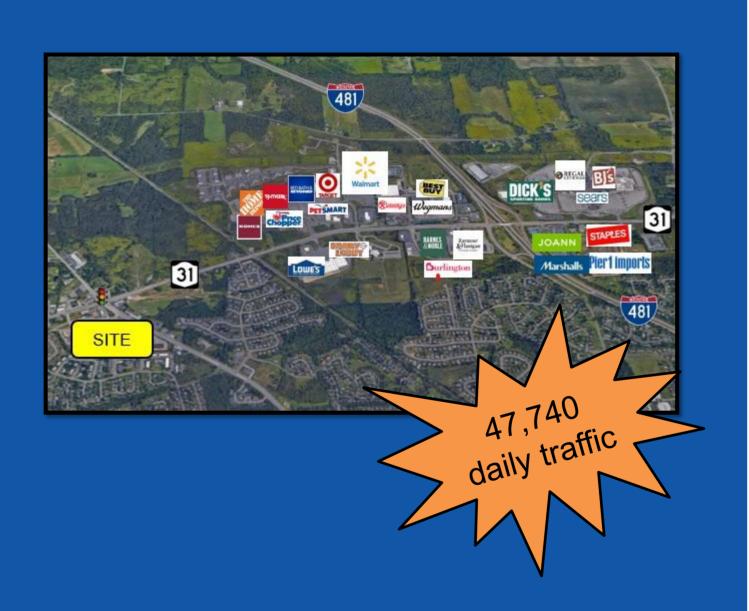

## KIMBROOK VILLAGE SQUARE: GLA: 113,986 SF

- Anchor Tenants: Top's
  Friendly Markets, Walgreens
- Located at the corner of Oswego Road and Rte 31
- 47,740 cars per day traffic
- Million Dollar makeover in within recent years: New Rubber Membrane Roof, LED Exterior Lighting, Newly paved and striped parking lot, landscaping, new rooftop HVAC units, Exterior painting, New curbs.
- 2,810 parking spaces