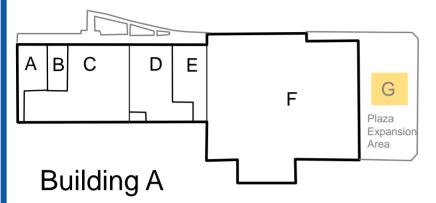

| #   | BUILDING B              |                  | #         | BUILDING A                     |          |          |
|-----|-------------------------|------------------|-----------|--------------------------------|----------|----------|
| 100 | Enterprise              |                  | Α         |                                |          |          |
| 101 | Marney's                | Marney's         |           | Planet Fitness                 |          |          |
| 102 | Cella V Boutique        |                  | С         |                                |          |          |
| 103 | Gardenview Diner        |                  | D         | Clay                           | Oven     |          |
| 104 |                         |                  | Е         | Moyers Corners Wines & Spirits |          | oirits   |
| 105 | Malara Eye Care         |                  | F         | Top's Friendly Markets         |          |          |
| 106 |                         |                  | G         | AVAILABLE NEW BUILD            |          | D        |
| 107 | AVAILABLE – 1,093 SF    |                  | #         | OUT PARCELS                    |          |          |
| 108 | Nail Expo               |                  | OP-2      | Goody                          | ear Tire |          |
| 109 | Crumbl Cookie           | OP-3             |           | Walgreens                      |          |          |
| 110 | Pinnacle Open MRI       | Dem              | ographics | 1 Mile                         | 3 Mile   | 5 Mile   |
| 111 | AVAILABLE – 2488 SF     | Population       |           | 7,004                          | 31843    | 73797    |
| 112 | Tox and Pout Aesthetics | Households       |           | 2,780                          | 12,415   | 29,976   |
| 113 | Nutrition Fix           | Median HH Income |           | \$66,309                       | \$84,661 | \$73,009 |
| 114 | Super Kind Imports      | Businesses       |           | 178                            | 808      | 2121     |
| 115 | I Love Kickboxing       |                  |           | _                              |          |          |
|     |                         | Emplo            | oyees     | 2091                           | 9,966    | 23,923   |

| Building A |                                  |  |  |  |
|------------|----------------------------------|--|--|--|
| Suite      | Tenant                           |  |  |  |
| A,B, C     | Future Planet Fitness            |  |  |  |
| D          | Clay Oven                        |  |  |  |
| E          | Moyers Corner Wines &<br>Liquors |  |  |  |
| F          | TOPS Market                      |  |  |  |
| G          | AVAILABLE FOR FUTURE DEVELOPMENT |  |  |  |
| OP-1       | LAND LEASE AVAILABLE             |  |  |  |