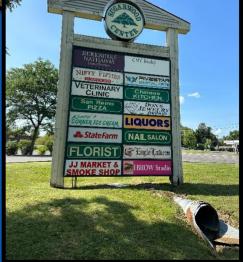

344 S. Warren Street Syracuse, NY 13202 315.299.6292 TheIconCompanies.com

8

Eagle Tavern

COMPANIES

Men's/Women's **Bathrooms** Kitchenette area Open layout for cubicles Six private office suites

| Demographics  | 1 Mile   | 3 Mile   | 5 Mile   |
|---------------|----------|----------|----------|
| Population    | 10,391   | 59,538   | 119,817  |
| Households    | 4,389    | 25,126   | 49,514   |
| Avg HH Income | \$68,728 | \$64,179 | \$61,658 |