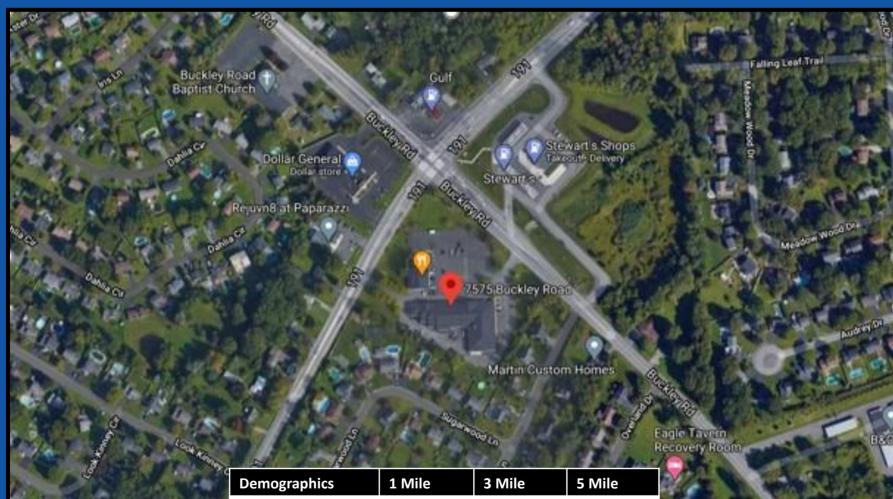

344 S. Warren Street Syracuse, NY 13202 315.299.6292 TheIconCompanies.com

8

Eagle Tavern

COMPANIES

Men's/Women's **Bathrooms** Kitchenette area Open layout for cubicles Six private office suites

| Demographics  | 1 Mile   | 3 Mile   | 5 Mile   |
|---------------|----------|----------|----------|
| Population    | 10,391   | 59,538   | 119,817  |
| Households    | 4,389    | 25,126   | 49,514   |
| Avg HH Income | \$68,728 | \$64,179 | \$61,658 |