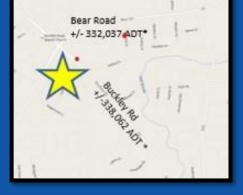

## SUGARWOOD CENTER: GLA: 28,295 SF

- ➢ 430 ft frontage on each Bear Rd and Buckley Rd
- Ingress and egress from both roads as well
- +/- 180 parking spaces
- Built in 1990, the site has beautiful landscaping, excellent lighting and signage visible from all directions