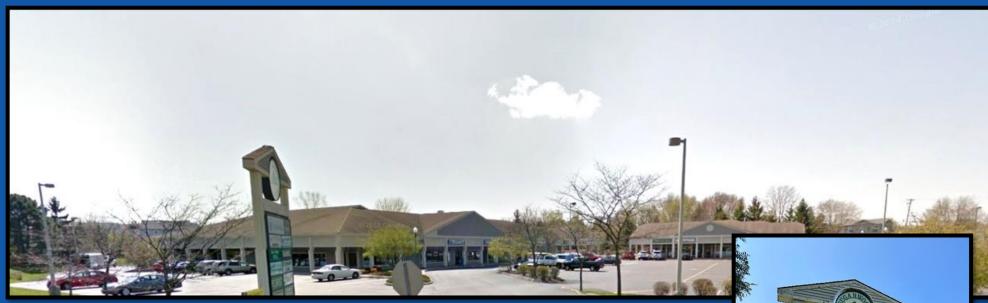

## SUGARWOOD CENTER: GLA: 28,295 SF

- ➢ 430 ft frontage on each Bear Rd and Buckley Rd
- Ingress and egress from both roads as well
- +/- 180 parking spaces
- Built in 1990, the site has beautiful landscaping, excellent lighting and signage visible from all directions