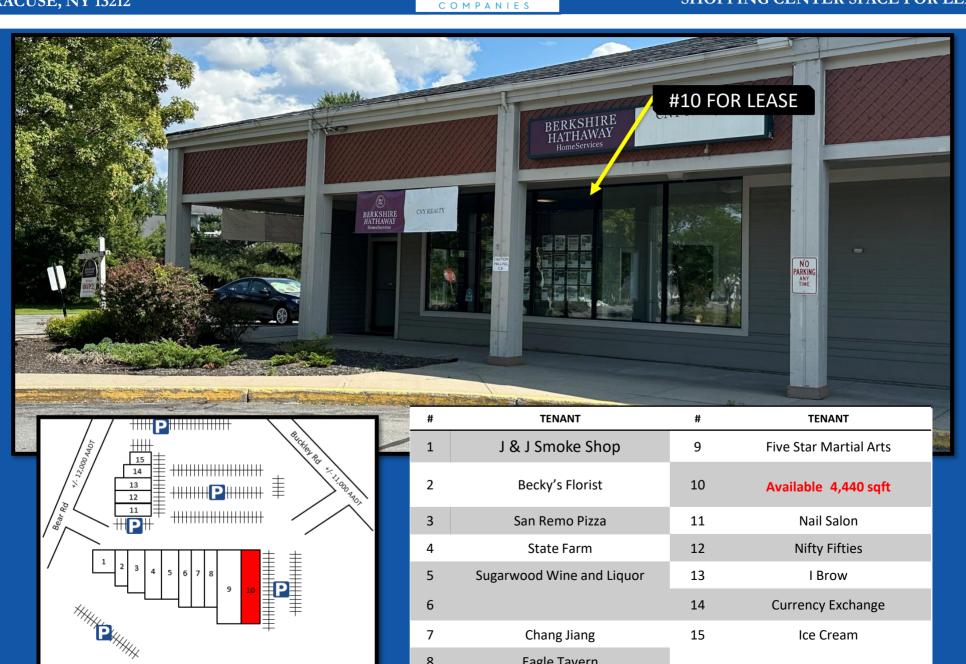

## SUGARWOOD CENTER: GLA: 28,295 SF

- ➢ 430 ft frontage on each Bear Rd and Buckley Rd
- Ingress and egress from both roads as well
- +/- 180 parking spaces
- Built in 1990, the site has beautiful landscaping, excellent lighting and signage visible from all directions